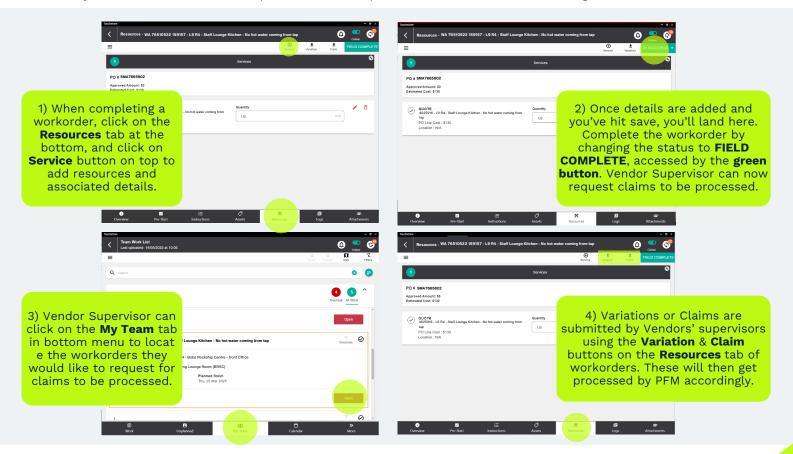

## Variations & Claims

The process for adding resources to workorders, requesting variations and submitting claims via Touchstone is user friendly and intuitive. Follow the steps below. The full process is available on the Knowledge Hub.

## **Key Change**

- Cleaner screen with easier navigation
- Intuitive menu changes with your screen
- Live and responsive you and your team can see the same information

## Tips

- The process will be familiar
- Only FIELD COMPLETE work orders can be claimed for
- Variations can only be submitted prior to submitting
- claims
- Don't forget to sync

The full process will be uploaded to the knowledge hub, when available - scan here